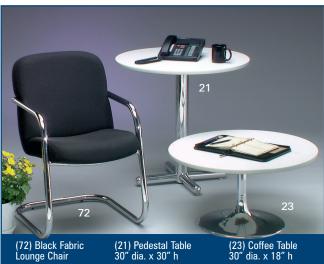

## furnishings

GES CANADA offers a variety of attractive rental furnishings and accessories to complement your exhibit.

- For additional information on these items, please see Furnishings Order Form.
- Other rental items are also available.
- Colours, sizes and styles may vary slightly.

|          |                                                                                    | 5675 McLaughlin Road                                               | d, Mississa      | uga, Onta         | rio, L5R   | 3K5 Te     | l: (90          | 5) 283-0500 Fax: (905) 28         | 33-0501          |                   |          |  |
|----------|------------------------------------------------------------------------------------|--------------------------------------------------------------------|------------------|-------------------|------------|------------|-----------------|-----------------------------------|------------------|-------------------|----------|--|
| SHOV     | V:                                                                                 | Automech                                                           | anika            | a Car             | nada       | a          |                 | DVANCE PRICE SADLINE DATE:        | eptemb           | per 10, 2         | 2007     |  |
|          |                                                                                    | <b>EXHIBITOR IN</b>                                                | FORMAT           | ΓΙΟΝ              |            |            |                 | CREDIT CARD A                     | UTHOR            | ZATION            |          |  |
|          |                                                                                    | BOOTH #:                                                           |                  |                   |            |            | [               | MASTERCARD                        | ]VISA            | AMEX              |          |  |
| COMPA    |                                                                                    |                                                                    |                  |                   |            |            |                 |                                   |                  |                   |          |  |
| STREE    | STREET                                                                             |                                                                    |                  |                   |            |            |                 | EXPIRY DATE                       | /                | _                 |          |  |
| CITY_    |                                                                                    | PROV/STAT                                                          | E                | _CODE_            |            |            |                 |                                   |                  |                   |          |  |
| E-MAIL   |                                                                                    |                                                                    |                  |                   |            |            |                 | CARDHOLDI                         | ER NAME          |                   |          |  |
| PHONE    | ≣                                                                                  | F <i>A</i>                                                         | X                |                   |            |            |                 | CARDHOLDER                        | SIGNATURE        |                   |          |  |
| CONTA    | ACT NA                                                                             | ME                                                                 |                  |                   |            |            |                 | CHEQUE ATTACHED (I                |                  | ES CANADA)        |          |  |
|          |                                                                                    |                                                                    |                  |                   |            |            |                 | AID IN FULL<br>YMENT IS RECEIVED) |                  |                   |          |  |
|          |                                                                                    | FURNISHIN                                                          | GS               |                   |            |            | DR              | APED DISPLAY TAI                  | BLES 30          | " HIGH            |          |  |
| QTY      | CAT.<br>NO.                                                                        | DESCRIPTION                                                        | ADVANCE<br>PRICE | AFTER<br>DEADLINE | TOTAL      | □BLAC      | < □B            | BLUE BURGUNDY GREEN               | RED [            | SILVER            | ]WHITE   |  |
|          | 17                                                                                 | Grey Side Chair                                                    | 30.00            | 42.00             |            | QTY        | CAT.<br>NO.     | DESCRIPTION                       | ADVANCE<br>PRICE | AFTER<br>DEADLINE | TOTAL    |  |
|          | 14                                                                                 | Grey Arm Chair                                                     | 43.00            | 60.00             |            |            | 24              | 4 Ft. Long x 2 Ft. Wide           | 58.00            | 81.00             |          |  |
|          | 16                                                                                 | Grey Counter Stool                                                 | 59.00            | 83.00             |            |            | 26              | 6 Ft. Long x 2 Ft. Wide           | 70.00            | 98.00             |          |  |
|          | 72                                                                                 | Grey Lounge Chair                                                  | 60.00            | 84.00             |            |            | 28              | 8 Ft. Long x 2 Ft. Wide           | 86.00            | 120.00            |          |  |
|          |                                                                                    |                                                                    |                  |                   |            |            |                 | Drape Fourth Side                 | Add 26           | 6.00 ea.          |          |  |
|          | 23                                                                                 | Coffee Table 18" High                                              | 49.00            | 69.00             |            | RA         | ISE             | D DRAPED DISPLAY                  | / TABLE          | S 42" H           | IGH      |  |
|          | 21                                                                                 | Pedestal Table 30" High                                            | 60.00            | 84.00             |            |            | LACK            | ☐ BLUE                            | SILVER           | ☐ WHIT            | ΓE       |  |
|          | 32                                                                                 | Counter Storage Unit                                               | 157.00           | 220.00            |            |            | 24H             | 4 Ft. Long x 2 Ft. Wide           | 86.00            | 120.00            |          |  |
|          | 33                                                                                 | Computer Counter                                                   | 225.00           | 315.00            |            |            | 26H             | 6 Ft. Long x 2 Ft. Wide           | 100.00           | 140.00            |          |  |
|          | 56                                                                                 | Wastebasket                                                        | 10.00            | 14.00             |            |            |                 |                                   |                  |                   |          |  |
|          | 55                                                                                 | Signholder                                                         | 56.00            | 78.00             |            |            |                 | Drape Fourth Side                 | Add 26           | 6.00 ea.          |          |  |
|          | 58                                                                                 | Coat Tree                                                          | 27.00            | 38.00             |            |            | UNDRAPED TABLES |                                   |                  |                   |          |  |
|          | 70                                                                                 | Easel                                                              | 35.00            | 49.00             |            |            | <u></u> 4       | Ft. □6 Ft. □8 Ft.                 | 41.00            | 57.00             |          |  |
|          | 75                                                                                 | Fishbowls (Sale Only)                                              | 23.00            | 32.00             |            | Raised     | <b>4</b>        | Ft. □6 Ft.                        | Add 29           | ).00 ea.          |          |  |
|          |                                                                                    | CARPET                                                             |                  |                   |            |            |                 | CUSTOM BOOTH                      | DRAPIN           | NG                |          |  |
|          |                                                                                    | <u> </u>                                                           |                  |                   |            |            |                 | BLACK BLUE RED SI                 |                  |                   |          |  |
|          | DI                                                                                 |                                                                    | 4.               | ·                 |            |            | 10              | 3 Ft. High (Per Linear Ft.)       | 11.00            | 15.00             |          |  |
|          | PI                                                                                 | ease see sepa                                                      | rate i           | orm.              |            |            | 11              | 8 Ft. High (Per Linear Ft.)       | 15.00            | 21.00             |          |  |
|          |                                                                                    |                                                                    |                  |                   |            |            |                 | •                                 |                  |                   |          |  |
| Terms 8  |                                                                                    |                                                                    |                  |                   |            |            |                 |                                   |                  |                   | $\equiv$ |  |
|          |                                                                                    | ceived after the Deadline Date<br>esponsible for all items for the |                  |                   | ne After I | Jeadline F | rice.           | SU                                | BTOTAL<br>6% GST |                   |          |  |
| •If a co | olour is                                                                           | not chosen, GES CANADA w                                           | ill choose a     | colour for y      |            |            |                 |                                   | 8% PST           |                   |          |  |
| •GES     | CANAE                                                                              | for rental of equipment only. OA is not responsible for exhib      | it materials     | left in GEM       | rental e   | xhibits or | counte          | r storage units.                  | TOTAL            |                   |          |  |
|          |                                                                                    | discrepancies must be settled exchanges on cancelled drape         |                  |                   |            | •          |                 | <u> </u>                          | cancelled        | GST#R104          | 1060264  |  |
|          |                                                                                    | opening.                                                           |                  |                   | ·          |            |                 | · ·                               |                  |                   |          |  |
|          | I have read and understand the Terms & Conditions of my Agreement with GES CANADA. |                                                                    |                  |                   |            |            |                 |                                   |                  |                   |          |  |