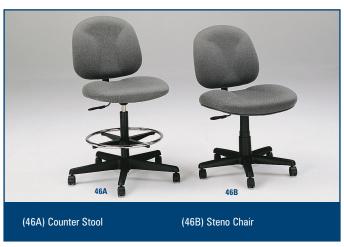

## furnishings

GES CANADA offers a variety of attractive rental furnishings and accessories to complement your exhibit.

- For additional information on these items, please see Furnishings Order Form.
- Other rental items are also available.
- Colours, sizes and styles may vary slightly.

|          |                                                                                    | 5675 McLaughlin Road                                               | d, Mississa      | uga, Onta         | rio, L5R   | 3K5 Te     | l: (90          | 5) 283-0500 Fax: (905) 28         | 33-0501          |                   |          |  |
|----------|------------------------------------------------------------------------------------|--------------------------------------------------------------------|------------------|-------------------|------------|------------|-----------------|-----------------------------------|------------------|-------------------|----------|--|
| SHOV     | V:                                                                                 | Automech                                                           | anika            | a Car             | nada       | a          |                 | DVANCE PRICE SADLINE DATE:        | eptemb           | per 10, 2         | 2007     |  |
|          |                                                                                    | <b>EXHIBITOR IN</b>                                                | FORMAT           | ΓΙΟΝ              |            |            |                 | CREDIT CARD A                     | UTHOR            | ZATION            |          |  |
|          |                                                                                    | BOOTH #:                                                           |                  |                   |            |            | [               | MASTERCARD                        | ]VISA            | AMEX              |          |  |
| COMPA    |                                                                                    |                                                                    |                  |                   |            |            |                 |                                   |                  |                   |          |  |
| STREE    | STREET                                                                             |                                                                    |                  |                   |            |            |                 | EXPIRY DATE                       | /                | _                 |          |  |
| CITY_    |                                                                                    | PROV/STAT                                                          | E                | _CODE_            |            |            |                 |                                   |                  |                   |          |  |
| E-MAIL   |                                                                                    |                                                                    |                  |                   |            |            |                 | CARDHOLDI                         | ER NAME          |                   |          |  |
| PHONE    | ≣                                                                                  | F <i>A</i>                                                         | X                |                   |            |            |                 | CARDHOLDER                        | SIGNATURE        |                   |          |  |
| CONTA    | ACT NA                                                                             | ME                                                                 |                  |                   |            |            |                 | CHEQUE ATTACHED (I                |                  | ES CANADA)        |          |  |
|          |                                                                                    |                                                                    |                  |                   |            |            |                 | AID IN FULL<br>YMENT IS RECEIVED) |                  |                   |          |  |
|          |                                                                                    | FURNISHIN                                                          | GS               |                   |            |            | DR              | APED DISPLAY TAI                  | BLES 30          | " HIGH            |          |  |
| QTY      | CAT.<br>NO.                                                                        | DESCRIPTION                                                        | ADVANCE<br>PRICE | AFTER<br>DEADLINE | TOTAL      | □BLAC      | < □B            | BLUE BURGUNDY GREEN               | RED [            | SILVER            | ]WHITE   |  |
|          | 17                                                                                 | Grey Side Chair                                                    | 30.00            | 42.00             |            | QTY        | CAT.<br>NO.     | DESCRIPTION                       | ADVANCE<br>PRICE | AFTER<br>DEADLINE | TOTAL    |  |
|          | 14                                                                                 | Grey Arm Chair                                                     | 43.00            | 60.00             |            |            | 24              | 4 Ft. Long x 2 Ft. Wide           | 58.00            | 81.00             |          |  |
|          | 16                                                                                 | Grey Counter Stool                                                 | 59.00            | 83.00             |            |            | 26              | 6 Ft. Long x 2 Ft. Wide           | 70.00            | 98.00             |          |  |
|          | 72                                                                                 | Grey Lounge Chair                                                  | 60.00            | 84.00             |            |            | 28              | 8 Ft. Long x 2 Ft. Wide           | 86.00            | 120.00            |          |  |
|          |                                                                                    |                                                                    |                  |                   |            |            |                 | Drape Fourth Side                 | Add 26           | 6.00 ea.          |          |  |
|          | 23                                                                                 | Coffee Table 18" High                                              | 49.00            | 69.00             |            | RA         | ISE             | D DRAPED DISPLAY                  | / TABLE          | S 42" H           | IGH      |  |
|          | 21                                                                                 | Pedestal Table 30" High                                            | 60.00            | 84.00             |            |            | LACK            | ☐ BLUE                            | SILVER           | ☐ WHIT            | ΓE       |  |
|          | 32                                                                                 | Counter Storage Unit                                               | 157.00           | 220.00            |            |            | 24H             | 4 Ft. Long x 2 Ft. Wide           | 86.00            | 120.00            |          |  |
|          | 33                                                                                 | Computer Counter                                                   | 225.00           | 315.00            |            |            | 26H             | 6 Ft. Long x 2 Ft. Wide           | 100.00           | 140.00            |          |  |
|          | 56                                                                                 | Wastebasket                                                        | 10.00            | 14.00             |            |            |                 |                                   |                  |                   |          |  |
|          | 55                                                                                 | Signholder                                                         | 56.00            | 78.00             |            |            |                 | Drape Fourth Side                 | Add 26           | 6.00 ea.          |          |  |
|          | 58                                                                                 | Coat Tree                                                          | 27.00            | 38.00             |            |            | UNDRAPED TABLES |                                   |                  |                   |          |  |
|          | 70                                                                                 | Easel                                                              | 35.00            | 49.00             |            |            | <u></u> 4       | Ft. □6 Ft. □8 Ft.                 | 41.00            | 57.00             |          |  |
|          | 75                                                                                 | Fishbowls (Sale Only)                                              | 23.00            | 32.00             |            | Raised     | <b>4</b>        | Ft. □6 Ft.                        | Add 29           | ).00 ea.          |          |  |
|          |                                                                                    | CARPET                                                             |                  |                   |            |            |                 | CUSTOM BOOTH                      | DRAPIN           | NG                |          |  |
|          |                                                                                    | <u> </u>                                                           |                  |                   |            |            |                 | BLACK BLUE RED SI                 |                  |                   |          |  |
|          | DI                                                                                 |                                                                    | 4.               | ·                 |            |            | 10              | 3 Ft. High (Per Linear Ft.)       | 11.00            | 15.00             |          |  |
|          | PI                                                                                 | ease see sepa                                                      | rate i           | orm.              |            |            | 11              | 8 Ft. High (Per Linear Ft.)       | 15.00            | 21.00             |          |  |
|          |                                                                                    |                                                                    |                  |                   |            |            |                 | •                                 |                  |                   |          |  |
| Terms 8  |                                                                                    |                                                                    |                  |                   |            |            |                 |                                   |                  |                   | $\equiv$ |  |
|          |                                                                                    | ceived after the Deadline Date<br>esponsible for all items for the |                  |                   | ne After I | Jeadline F | rice.           | SU                                | BTOTAL<br>6% GST |                   |          |  |
| •If a co | olour is                                                                           | not chosen, GES CANADA w                                           | ill choose a     | colour for y      |            |            |                 |                                   | 8% PST           |                   |          |  |
| •GES     | CANAE                                                                              | for rental of equipment only. OA is not responsible for exhib      | it materials     | left in GEM       | rental e   | xhibits or | counte          | r storage units.                  | TOTAL            |                   |          |  |
|          |                                                                                    | discrepancies must be settled exchanges on cancelled drape         |                  |                   |            | •          |                 | <u> </u>                          | cancelled        | GST#R104          | 1060264  |  |
|          |                                                                                    | opening.                                                           |                  |                   | ·          |            |                 | · ·                               |                  |                   |          |  |
|          | I have read and understand the Terms & Conditions of my Agreement with GES CANADA. |                                                                    |                  |                   |            |            |                 |                                   |                  |                   |          |  |