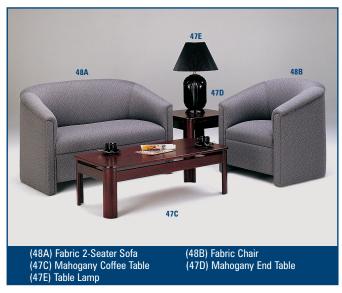

#### SPECIALTY FURNITURE ORDER FORM

|                |            | 5675 McLaughlin Roa                                    | d, Mississa      | auga, Onta        | rio, L5R      | 3K5 Te          | el: (       | 905) 283-0500 Fax: (905) 2        | 283-0501         |                                         |       |
|----------------|------------|--------------------------------------------------------|------------------|-------------------|---------------|-----------------|-------------|-----------------------------------|------------------|-----------------------------------------|-------|
| SHC            | W:         | Automech                                               | anika            | a Car             | nada          | 1               |             | ADVANCE PRICE DEADLINE DATE:      | Septem           | ber 10, 2                               | 2007  |
|                |            | EXHIBITOR IN                                           | NFORMA           | TION              |               |                 |             | CREDIT CARD                       | AUTHOR           | ZATION                                  |       |
|                |            |                                                        |                  |                   |               |                 |             | MASTERCARD [                      | VISA             | AMEX                                    |       |
|                |            | BOOTH #:                                               |                  |                   |               |                 | Шг          |                                   |                  |                                         |       |
| COMI           | PANY_      |                                                        |                  |                   |               |                 | -  -        |                                   | 1                |                                         |       |
|                |            |                                                        |                  |                   |               |                 | -           | EXPIRY DATE                       |                  | _                                       |       |
| CITY_          |            | PROV/STA                                               | TE               | CODE_             |               |                 | -           |                                   |                  |                                         |       |
| E-MA           | IL         |                                                        |                  |                   |               |                 | ╝           | CARDHOI                           | DER NAME         |                                         |       |
| PHON           | NE         | F                                                      | -AX              |                   |               |                 | ⅃Ĺ          |                                   |                  |                                         |       |
|                |            | NAME                                                   |                  |                   |               |                 |             |                                   | R SIGNATURE      |                                         |       |
| JOIN           | ACTI       | NAIVIE                                                 |                  |                   |               |                 | <u> </u>    | CHEQUE ATTACHE                    | (PAYABLE TO G    | ES CANADA)                              |       |
|                |            | (ORDERS                                                | ALL OR<br>CAN NO | DERS I            | MUST<br>OCESS | BE PI<br>SED UN | RE<br>ITIL  | PAID IN FULL<br>PAYMENT IS RECEIV | ED)              |                                         |       |
| QTY            | CAT<br>NO. | DESCRIPTION                                            | ADVANCE<br>PRICE | AFTER<br>DEADLINE | TOTAL         | QTY             | CAT<br>NO.  |                                   | ADVANCE<br>PRICE | AFTER<br>DEADLINE                       | TOTAL |
|                | 41A        | Blk Fanback Stool-5D                                   | 101.00           | 141.00            |               |                 | 48B         |                                   | 173.00           | 242.00                                  |       |
|                | 41B        | 30" Blk Bistro Table -5A                               | 118.00           | 165.00            |               |                 | 49A         | + '                               | 167.00           | 234.00                                  |       |
|                | 42A        | Blk Leather Bistro Stool-5B                            | 118.00           | 165.00            |               |                 | 50A         | +                                 | _                | 200.00                                  |       |
|                | 43A        | Grey Fabric Bistro Stool-5F                            | 138.00           | 193.00            |               |                 | 51A         |                                   | 149.00           | 209.00                                  |       |
|                | 44A        | Blk Leather Meeting Chair-8B                           | 66.00            | 92.00             |               |                 | 51B         |                                   | _                | 186.00                                  |       |
|                | 44B        | 42" Blk Meeting Table-3A                               | 108.00           | 151.00            |               |                 | 51C         | <u> </u>                          | 69.00            | 97.00                                   |       |
|                | 45A        | Grey Fabric Meeting Chair-8D                           | 86.00            | 120.00            |               |                 | 51D         | + · ·                             | 133.00           | 186.00                                  |       |
|                | 46A        | Grey Fabric Stool-7H                                   | 82.00            | 115.00            |               |                 | 52A         |                                   | _                | 167.00                                  |       |
|                | 46B        | Grey Fabric Steno Chair-7I                             | 63.00            | 88.00             |               |                 | 52B         | -                                 |                  | 151.00                                  |       |
|                | 47A        | Blk Leather 2-Seater Sofa-1B                           | 264.00           | 370.00            |               |                 | 52C         | Woodgrain Bookcase-7B             | 88.00            | 123.00                                  |       |
|                | 47B        | Blk Leather Chair-1A                                   | 202.00           | 283.00            |               |                 | 52D         | ) Woodgrain Executive Desk-70     | 240.00           | 336.00                                  |       |
|                | 47C        | Mahogany Coffee Table-9A                               | 104.00           | 146.00            |               |                 | 53A         | Iron/Glass Parsons Table-9E       | 167.00           | 234.00                                  |       |
|                | 47D        | Mahogany End Table-9B                                  | 93.00            | 130.00            |               |                 | 53B         | Iron/Glass Coffee Table-9C        | 104.00           | 146.00                                  |       |
|                | 47E        | Blk Table Lamp-6C                                      | 40.00            | 56.00             |               |                 | 53C         | Iron/Glass End Table-9D           | 93.00            | 130.00                                  |       |
|                | 48A        | Grey Fabric 2-Seater Sofa-10B                          | 234.00           | 328.00            |               |                 |             |                                   |                  |                                         |       |
|                |            | ,                                                      |                  |                   |               |                 |             |                                   |                  |                                         |       |
|                |            |                                                        |                  |                   |               |                 |             | •                                 |                  |                                         |       |
|                |            |                                                        | 3 Sea            | ter Sof           | a Avai        | lable           | Up          | on Request                        |                  |                                         |       |
|                |            |                                                        |                  |                   |               |                 |             |                                   |                  |                                         |       |
|                |            | ON-SITE O                                              | RDERS            | ARE N             | OT AV         | AILAE           | 3LE         | E FOR THIS EQUIP                  | MENT             |                                         |       |
|                |            |                                                        |                  |                   |               |                 |             |                                   |                  |                                         |       |
| Гегг           | ns 8       | <b>Conditions</b>                                      |                  |                   |               |                 |             | SUBTOTA                           | . T              |                                         |       |
|                |            | received after the Deadline                            | e Date will      | be proces         | sed at th     | ne After [      | Dea         | dline Price.                      |                  |                                         |       |
| •Exh           | ibitor     | is responsible for all items t                         | or the dura      | ation of the      | show.         |                 |             | 6%G                               | šΤ               |                                         |       |
|                |            | be no refunds/exchanges                                |                  |                   |               | norte - f       | <u>О</u> Г/ | 8%PS                              | T6               |                                         |       |
|                |            | are for rental of equipment or discrepancies must be s |                  |                   |               |                 |             |                                   | AL               |                                         |       |
|                |            | losing.                                                | ottiod at ti     | 10 020 07         | 111710711     | 501 1100 1      | 0011        | 1017                              |                  | T #R104060                              | )264  |
|                |            |                                                        |                  |                   |               |                 |             |                                   |                  | . ,,,,,,,,,,,,,,,,,,,,,,,,,,,,,,,,,,,,, |       |
| hav            | e rea      | ad and understand the                                  | Terms &          | Conditio          | ns of m       | ny Agre         | em          | ent with GES CANADA               | ٨.               |                                         |       |
|                | _          |                                                        |                  |                   |               |                 |             |                                   |                  |                                         |       |
| Signature Date |            |                                                        |                  |                   |               |                 |             |                                   |                  |                                         |       |