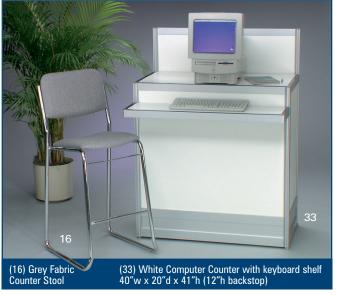

## furnishings

GES CANADA offers a variety of attractive rental furnishings and accessories to complement your exhibit.

- For additional information on these items, please see Furnishings Order Form.
- Other rental items are also available.
- Colours, sizes and styles may vary slightly.

|          |                                                                                    | 5675 McLaughlin Road                                               | d, Mississa      | uga, Onta         | rio, L5R   | 3K5 Te     | l: (90          | 5) 283-0500 Fax: (905) 28         | 33-0501          |                   |          |  |
|----------|------------------------------------------------------------------------------------|--------------------------------------------------------------------|------------------|-------------------|------------|------------|-----------------|-----------------------------------|------------------|-------------------|----------|--|
| SHOV     | V:                                                                                 | Automech                                                           | anika            | a Car             | nada       | a          |                 | DVANCE PRICE SADLINE DATE:        | eptemb           | per 10, 2         | 2007     |  |
|          |                                                                                    | <b>EXHIBITOR IN</b>                                                | FORMAT           | ΓΙΟΝ              |            |            |                 | CREDIT CARD A                     | UTHOR            | ZATION            |          |  |
|          |                                                                                    | BOOTH #:                                                           |                  |                   |            |            | [               | MASTERCARD                        | ]VISA            | AMEX              |          |  |
| COMPA    |                                                                                    |                                                                    |                  |                   |            |            |                 |                                   |                  |                   |          |  |
| STREE    | STREET                                                                             |                                                                    |                  |                   |            |            |                 | EXPIRY DATE                       | /                | _                 |          |  |
| CITY_    |                                                                                    | PROV/STAT                                                          | E                | _CODE_            |            |            |                 |                                   |                  |                   |          |  |
| E-MAIL   |                                                                                    |                                                                    |                  |                   |            |            |                 | CARDHOLDI                         | ER NAME          |                   |          |  |
| PHONE    | ≣                                                                                  | F <i>A</i>                                                         | X                |                   |            |            |                 | CARDHOLDER                        | SIGNATURE        |                   |          |  |
| CONTA    | ACT NA                                                                             | ME                                                                 |                  |                   |            |            |                 | CHEQUE ATTACHED (I                |                  | ES CANADA)        |          |  |
|          |                                                                                    |                                                                    |                  |                   |            |            |                 | AID IN FULL<br>YMENT IS RECEIVED) |                  |                   |          |  |
|          |                                                                                    | FURNISHIN                                                          | GS               |                   |            |            | DR              | APED DISPLAY TAI                  | BLES 30          | " HIGH            |          |  |
| QTY      | CAT.<br>NO.                                                                        | DESCRIPTION                                                        | ADVANCE<br>PRICE | AFTER<br>DEADLINE | TOTAL      | □BLAC      | < □B            | BLUE BURGUNDY GREEN               | RED [            | SILVER            | ]WHITE   |  |
|          | 17                                                                                 | Grey Side Chair                                                    | 30.00            | 42.00             |            | QTY        | CAT.<br>NO.     | DESCRIPTION                       | ADVANCE<br>PRICE | AFTER<br>DEADLINE | TOTAL    |  |
|          | 14                                                                                 | Grey Arm Chair                                                     | 43.00            | 60.00             |            |            | 24              | 4 Ft. Long x 2 Ft. Wide           | 58.00            | 81.00             |          |  |
|          | 16                                                                                 | Grey Counter Stool                                                 | 59.00            | 83.00             |            |            | 26              | 6 Ft. Long x 2 Ft. Wide           | 70.00            | 98.00             |          |  |
|          | 72                                                                                 | Grey Lounge Chair                                                  | 60.00            | 84.00             |            |            | 28              | 8 Ft. Long x 2 Ft. Wide           | 86.00            | 120.00            |          |  |
|          |                                                                                    |                                                                    |                  |                   |            |            |                 | Drape Fourth Side                 | Add 26           | 6.00 ea.          |          |  |
|          | 23                                                                                 | Coffee Table 18" High                                              | 49.00            | 69.00             |            | RA         | ISE             | D DRAPED DISPLAY                  | / TABLE          | S 42" H           | IGH      |  |
|          | 21                                                                                 | Pedestal Table 30" High                                            | 60.00            | 84.00             |            |            | LACK            | ☐ BLUE                            | SILVER           | ☐ WHIT            | ΓE       |  |
|          | 32                                                                                 | Counter Storage Unit                                               | 157.00           | 220.00            |            |            | 24H             | 4 Ft. Long x 2 Ft. Wide           | 86.00            | 120.00            |          |  |
|          | 33                                                                                 | Computer Counter                                                   | 225.00           | 315.00            |            |            | 26H             | 6 Ft. Long x 2 Ft. Wide           | 100.00           | 140.00            |          |  |
|          | 56                                                                                 | Wastebasket                                                        | 10.00            | 14.00             |            |            |                 |                                   |                  |                   |          |  |
|          | 55                                                                                 | Signholder                                                         | 56.00            | 78.00             |            |            |                 | Drape Fourth Side                 | Add 26           | 6.00 ea.          |          |  |
|          | 58                                                                                 | Coat Tree                                                          | 27.00            | 38.00             |            |            | UNDRAPED TABLES |                                   |                  |                   |          |  |
|          | 70                                                                                 | Easel                                                              | 35.00            | 49.00             |            |            | <u></u> 4       | Ft. □6 Ft. □8 Ft.                 | 41.00            | 57.00             |          |  |
|          | 75                                                                                 | Fishbowls (Sale Only)                                              | 23.00            | 32.00             |            | Raised     | <b>4</b>        | Ft. □6 Ft.                        | Add 29           | ).00 ea.          |          |  |
|          |                                                                                    | CARPET                                                             |                  |                   |            |            |                 | CUSTOM BOOTH                      | DRAPIN           | NG                |          |  |
|          |                                                                                    | <u> </u>                                                           |                  |                   |            |            |                 | BLACK BLUE RED SI                 |                  |                   |          |  |
|          | DI                                                                                 |                                                                    | 4.               | ·                 |            |            | 10              | 3 Ft. High (Per Linear Ft.)       | 11.00            | 15.00             |          |  |
|          | PI                                                                                 | ease see sepa                                                      | rate i           | orm.              |            |            | 11              | 8 Ft. High (Per Linear Ft.)       | 15.00            | 21.00             |          |  |
|          |                                                                                    |                                                                    |                  |                   |            |            |                 | •                                 |                  |                   |          |  |
| Terms 8  |                                                                                    |                                                                    |                  |                   |            |            |                 |                                   |                  |                   | $\equiv$ |  |
|          |                                                                                    | ceived after the Deadline Date<br>esponsible for all items for the |                  |                   | ne After I | Jeadline F | rice.           | SU                                | BTOTAL<br>6% GST |                   |          |  |
| •If a co | olour is                                                                           | not chosen, GES CANADA w                                           | ill choose a     | colour for y      |            |            |                 |                                   | 8% PST           |                   |          |  |
| •GES     | CANAE                                                                              | for rental of equipment only. OA is not responsible for exhib      | it materials     | left in GEM       | rental e   | xhibits or | counte          | r storage units.                  | TOTAL            |                   |          |  |
|          |                                                                                    | discrepancies must be settled exchanges on cancelled drape         |                  |                   |            | •          |                 | <u> </u>                          | cancelled        | GST#R104          | 1060264  |  |
|          |                                                                                    | opening.                                                           |                  |                   | ·          |            |                 | · ·                               |                  |                   |          |  |
|          | I have read and understand the Terms & Conditions of my Agreement with GES CANADA. |                                                                    |                  |                   |            |            |                 |                                   |                  |                   |          |  |