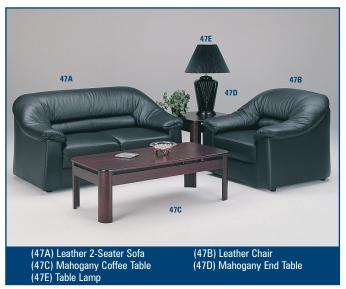

#### SPECIALTY FURNITURE ORDER FORM

|                |            | 5675 McLaughlin Roa                                    | d, Mississa      | auga, Onta        | rio, L5R      | 3K5 Te          | el: (       | 905) 283-0500 Fax: (905) 2        | 283-0501         |                                         |       |
|----------------|------------|--------------------------------------------------------|------------------|-------------------|---------------|-----------------|-------------|-----------------------------------|------------------|-----------------------------------------|-------|
| SHC            | W:         | Automech                                               | anika            | a Car             | nada          | 1               |             | ADVANCE PRICE DEADLINE DATE:      | Septem           | ber 10, 2                               | 2007  |
|                |            | EXHIBITOR IN                                           | NFORMA           | TION              |               |                 |             | CREDIT CARD                       | AUTHOR           | ZATION                                  |       |
|                |            |                                                        |                  |                   |               |                 |             | MASTERCARD [                      | VISA             | AMEX                                    |       |
|                |            | BOOTH #:                                               |                  |                   |               |                 | Шг          |                                   |                  |                                         |       |
| COMI           | PANY_      |                                                        |                  |                   |               |                 | -  -        |                                   | 1                |                                         |       |
|                |            |                                                        |                  |                   |               |                 | -           | EXPIRY DATE                       |                  | _                                       |       |
| CITY_          |            | PROV/STA                                               | TE               | CODE_             |               |                 | -           |                                   |                  |                                         |       |
| E-MA           | IL         |                                                        |                  |                   |               |                 | ╝           | CARDHOI                           | DER NAME         |                                         |       |
| PHON           | NE         | F                                                      | -AX              |                   |               |                 | ⅃Ĺ          |                                   |                  |                                         |       |
|                |            | NAME                                                   |                  |                   |               |                 |             |                                   | R SIGNATURE      |                                         |       |
| JOIN           | ACTI       | NAIVIE                                                 |                  |                   |               |                 | <u> </u>    | CHEQUE ATTACHE                    | (PAYABLE TO G    | ES CANADA)                              |       |
|                |            | (ORDERS                                                | ALL OR<br>CAN NO | DERS I            | MUST<br>OCESS | BE PI<br>SED UN | RE<br>ITIL  | PAID IN FULL<br>PAYMENT IS RECEIV | ED)              |                                         |       |
| QTY            | CAT<br>NO. | DESCRIPTION                                            | ADVANCE<br>PRICE | AFTER<br>DEADLINE | TOTAL         | QTY             | CAT<br>NO.  |                                   | ADVANCE<br>PRICE | AFTER<br>DEADLINE                       | TOTAL |
|                | 41A        | Blk Fanback Stool-5D                                   | 101.00           | 141.00            |               |                 | 48B         |                                   | 173.00           | 242.00                                  |       |
|                | 41B        | 30" Blk Bistro Table -5A                               | 118.00           | 165.00            |               |                 | 49A         | + '                               | 167.00           | 234.00                                  |       |
|                | 42A        | Blk Leather Bistro Stool-5B                            | 118.00           | 165.00            |               |                 | 50A         | +                                 | _                | 200.00                                  |       |
|                | 43A        | Grey Fabric Bistro Stool-5F                            | 138.00           | 193.00            |               |                 | 51A         |                                   | 149.00           | 209.00                                  |       |
|                | 44A        | Blk Leather Meeting Chair-8B                           | 66.00            | 92.00             |               |                 | 51B         |                                   | _                | 186.00                                  |       |
|                | 44B        | 42" Blk Meeting Table-3A                               | 108.00           | 151.00            |               |                 | 51C         | <u> </u>                          | 69.00            | 97.00                                   |       |
|                | 45A        | Grey Fabric Meeting Chair-8D                           | 86.00            | 120.00            |               |                 | 51D         | + · ·                             | 133.00           | 186.00                                  |       |
|                | 46A        | Grey Fabric Stool-7H                                   | 82.00            | 115.00            |               |                 | 52A         |                                   | _                | 167.00                                  |       |
|                | 46B        | Grey Fabric Steno Chair-7I                             | 63.00            | 88.00             |               |                 | 52B         | -                                 |                  | 151.00                                  |       |
|                | 47A        | Blk Leather 2-Seater Sofa-1B                           | 264.00           | 370.00            |               |                 | 52C         | Woodgrain Bookcase-7B             | 88.00            | 123.00                                  |       |
|                | 47B        | Blk Leather Chair-1A                                   | 202.00           | 283.00            |               |                 | 52D         | ) Woodgrain Executive Desk-70     | 240.00           | 336.00                                  |       |
|                | 47C        | Mahogany Coffee Table-9A                               | 104.00           | 146.00            |               |                 | 53A         | Iron/Glass Parsons Table-9E       | 167.00           | 234.00                                  |       |
|                | 47D        | Mahogany End Table-9B                                  | 93.00            | 130.00            |               |                 | 53B         | Iron/Glass Coffee Table-9C        | 104.00           | 146.00                                  |       |
|                | 47E        | Blk Table Lamp-6C                                      | 40.00            | 56.00             |               |                 | 53C         | Iron/Glass End Table-9D           | 93.00            | 130.00                                  |       |
|                | 48A        | Grey Fabric 2-Seater Sofa-10B                          | 234.00           | 328.00            |               |                 |             |                                   |                  |                                         |       |
|                |            | ,                                                      |                  |                   |               |                 |             |                                   |                  |                                         |       |
|                |            |                                                        |                  |                   |               |                 |             | •                                 |                  |                                         |       |
|                |            |                                                        | 3 Sea            | ter Sof           | a Avai        | lable           | Up          | on Request                        |                  |                                         |       |
|                |            |                                                        |                  |                   |               |                 |             |                                   |                  |                                         |       |
|                |            | ON-SITE O                                              | RDERS            | ARE N             | OT AV         | AILAE           | 3LE         | E FOR THIS EQUIP                  | MENT             |                                         |       |
|                |            |                                                        |                  |                   |               |                 |             |                                   |                  |                                         |       |
| Гегг           | ns 8       | <b>Conditions</b>                                      |                  |                   |               |                 |             | SUBTOTA                           | . T              |                                         |       |
|                |            | received after the Deadline                            | e Date will      | be proces         | sed at th     | ne After [      | Dea         | dline Price.                      |                  |                                         |       |
| •Exh           | ibitor     | is responsible for all items t                         | or the dura      | ation of the      | show.         |                 |             | 6%G                               | šΤ               |                                         |       |
|                |            | be no refunds/exchanges                                |                  |                   |               | norte - f       | <u>О</u> Г/ | 8%PS                              | T6               |                                         |       |
|                |            | are for rental of equipment or discrepancies must be s |                  |                   |               |                 |             |                                   | AL               |                                         |       |
|                |            | losing.                                                | ottiod at ti     | 10 020 07         | 111710711     | 501 1100 1      | 0011        | 1017                              |                  | T #R104060                              | )264  |
|                |            |                                                        |                  |                   |               |                 |             |                                   |                  | . ,,,,,,,,,,,,,,,,,,,,,,,,,,,,,,,,,,,,, |       |
| hav            | e rea      | ad and understand the                                  | Terms &          | Conditio          | ns of m       | ny Agre         | em          | ent with GES CANADA               | ٨.               |                                         |       |
|                | _          |                                                        |                  |                   |               |                 |             |                                   |                  |                                         |       |
| Signature Date |            |                                                        |                  |                   |               |                 |             |                                   |                  |                                         |       |