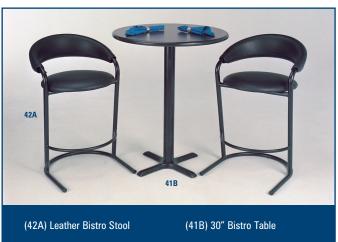

#### SPECIALTY FURNITURE ORDER FORM

|                |            | 5675 McLaughlin Roa                                    | d, Mississa      | auga, Onta        | rio, L5R      | 3K5 Te          | el: (       | 905) 283-0500 Fax: (905) 2        | 283-0501         |                                         |       |
|----------------|------------|--------------------------------------------------------|------------------|-------------------|---------------|-----------------|-------------|-----------------------------------|------------------|-----------------------------------------|-------|
| SHC            | W:         | Automech                                               | anika            | a Car             | nada          | 1               |             | ADVANCE PRICE DEADLINE DATE:      | Septem           | ber 10, 2                               | 2007  |
|                |            | EXHIBITOR IN                                           | NFORMA           | TION              |               |                 |             | CREDIT CARD                       | AUTHOR           | ZATION                                  |       |
|                |            |                                                        |                  |                   |               |                 |             | MASTERCARD [                      | VISA             | AMEX                                    |       |
|                |            | BOOTH #:                                               |                  |                   |               |                 | Шг          |                                   |                  |                                         |       |
| COMI           | PANY_      |                                                        |                  |                   |               |                 | -  -        |                                   | 1                |                                         |       |
|                |            |                                                        |                  |                   |               |                 | -           | EXPIRY DATE                       |                  | _                                       |       |
| CITY_          |            | PROV/STA                                               | TE               | CODE_             |               |                 | -           |                                   |                  |                                         |       |
| E-MA           | IL         |                                                        |                  |                   |               |                 | ╝           | CARDHOI                           | DER NAME         |                                         |       |
| PHON           | NE         | F                                                      | -AX              |                   |               |                 | ⅃Ĺ          |                                   |                  |                                         |       |
|                |            | NAME                                                   |                  |                   |               |                 |             |                                   | R SIGNATURE      |                                         |       |
| JOIN           | ACTI       | NAIVIE                                                 |                  |                   |               |                 | <u> </u>    | CHEQUE ATTACHE                    | (PAYABLE TO G    | ES CANADA)                              |       |
|                |            | (ORDERS                                                | ALL OR<br>CAN NO | DERS I            | MUST<br>OCESS | BE PI<br>SED UN | RE<br>ITIL  | PAID IN FULL<br>PAYMENT IS RECEIV | ED)              |                                         |       |
| QTY            | CAT<br>NO. | DESCRIPTION                                            | ADVANCE<br>PRICE | AFTER<br>DEADLINE | TOTAL         | QTY             | CAT<br>NO.  |                                   | ADVANCE<br>PRICE | AFTER<br>DEADLINE                       | TOTAL |
|                | 41A        | Blk Fanback Stool-5D                                   | 101.00           | 141.00            |               |                 | 48B         |                                   | 173.00           | 242.00                                  |       |
|                | 41B        | 30" Blk Bistro Table -5A                               | 118.00           | 165.00            |               |                 | 49A         | + '                               | 167.00           | 234.00                                  |       |
|                | 42A        | Blk Leather Bistro Stool-5B                            | 118.00           | 165.00            |               |                 | 50A         | +                                 | _                | 200.00                                  |       |
|                | 43A        | Grey Fabric Bistro Stool-5F                            | 138.00           | 193.00            |               |                 | 51A         |                                   | 149.00           | 209.00                                  |       |
|                | 44A        | Blk Leather Meeting Chair-8B                           | 66.00            | 92.00             |               |                 | 51B         |                                   | _                | 186.00                                  |       |
|                | 44B        | 42" Blk Meeting Table-3A                               | 108.00           | 151.00            |               |                 | 51C         | <u> </u>                          | 69.00            | 97.00                                   |       |
|                | 45A        | Grey Fabric Meeting Chair-8D                           | 86.00            | 120.00            |               |                 | 51D         | + · ·                             | 133.00           | 186.00                                  |       |
|                | 46A        | Grey Fabric Stool-7H                                   | 82.00            | 115.00            |               |                 | 52A         |                                   | _                | 167.00                                  |       |
|                | 46B        | Grey Fabric Steno Chair-7I                             | 63.00            | 88.00             |               |                 | 52B         | -                                 |                  | 151.00                                  |       |
|                | 47A        | Blk Leather 2-Seater Sofa-1B                           | 264.00           | 370.00            |               |                 | 52C         | Woodgrain Bookcase-7B             | 88.00            | 123.00                                  |       |
|                | 47B        | Blk Leather Chair-1A                                   | 202.00           | 283.00            |               |                 | 52D         | ) Woodgrain Executive Desk-70     | 240.00           | 336.00                                  |       |
|                | 47C        | Mahogany Coffee Table-9A                               | 104.00           | 146.00            |               |                 | 53A         | Iron/Glass Parsons Table-9E       | 167.00           | 234.00                                  |       |
|                | 47D        | Mahogany End Table-9B                                  | 93.00            | 130.00            |               |                 | 53B         | Iron/Glass Coffee Table-9C        | 104.00           | 146.00                                  |       |
|                | 47E        | Blk Table Lamp-6C                                      | 40.00            | 56.00             |               |                 | 53C         | Iron/Glass End Table-9D           | 93.00            | 130.00                                  |       |
|                | 48A        | Grey Fabric 2-Seater Sofa-10B                          | 234.00           | 328.00            |               |                 |             |                                   |                  |                                         |       |
|                |            | ,                                                      |                  |                   |               |                 |             |                                   |                  |                                         |       |
|                |            |                                                        |                  |                   |               |                 |             | •                                 |                  |                                         |       |
|                |            |                                                        | 3 Sea            | ter Sof           | a Avai        | lable           | Up          | on Request                        |                  |                                         |       |
|                |            |                                                        |                  |                   |               |                 |             |                                   |                  |                                         |       |
|                |            | ON-SITE O                                              | RDERS            | ARE N             | OT AV         | AILAE           | 3LE         | E FOR THIS EQUIP                  | MENT             |                                         |       |
|                |            |                                                        |                  |                   |               |                 |             |                                   |                  |                                         |       |
| Гегг           | ns 8       | <b>Conditions</b>                                      |                  |                   |               |                 |             | SUBTOTA                           | . T              |                                         |       |
|                |            | received after the Deadline                            | e Date will      | be proces         | sed at th     | ne After [      | Dea         | dline Price.                      |                  |                                         |       |
| •Exh           | ibitor     | is responsible for all items t                         | or the dura      | ation of the      | show.         |                 |             | 6%G                               | šΤ               |                                         |       |
|                |            | be no refunds/exchanges                                |                  |                   |               | norte - f       | <u>О</u> Г/ | 8%PS                              | T6               |                                         |       |
|                |            | are for rental of equipment or discrepancies must be s |                  |                   |               |                 |             |                                   | AL               |                                         |       |
|                |            | losing.                                                | ottiod at ti     | 10 020 07         | 111710711     | 501 1100 1      | 0011        | 1017                              |                  | T #R104060                              | )264  |
|                |            |                                                        |                  |                   |               |                 |             |                                   |                  | . ,,,,,,,,,,,,,,,,,,,,,,,,,,,,,,,,,,,,, |       |
| hav            | e rea      | ad and understand the                                  | Terms &          | Conditio          | ns of m       | ny Agre         | em          | ent with GES CANADA               | ٨.               |                                         |       |
|                | _          |                                                        |                  |                   |               |                 |             |                                   |                  |                                         |       |
| Signature Date |            |                                                        |                  |                   |               |                 |             |                                   |                  |                                         |       |