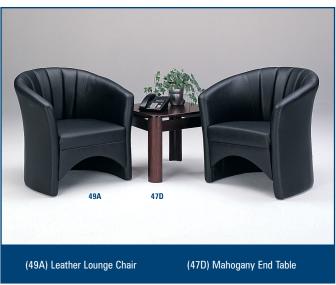

#### SPECIALTY FURNITURE ORDER FORM

|                |            | 5675 McLaughlin Roa                                    | d, Mississa      | auga, Onta        | rio, L5R      | 3K5 Te          | el: (       | 905) 283-0500 Fax: (905) 2        | 283-0501         |                                         |       |
|----------------|------------|--------------------------------------------------------|------------------|-------------------|---------------|-----------------|-------------|-----------------------------------|------------------|-----------------------------------------|-------|
| SHC            | W:         | Automech                                               | anika            | a Car             | nada          | 1               |             | ADVANCE PRICE DEADLINE DATE:      | Septem           | ber 10, 2                               | 2007  |
|                |            | EXHIBITOR IN                                           | NFORMA           | TION              |               |                 |             | CREDIT CARD                       | AUTHOR           | ZATION                                  |       |
|                |            |                                                        |                  |                   |               |                 |             | MASTERCARD [                      | VISA             | AMEX                                    |       |
|                |            | BOOTH #:                                               |                  |                   |               |                 | Шг          |                                   |                  |                                         |       |
| COMI           | PANY_      |                                                        |                  |                   |               |                 | -  -        |                                   | 1                |                                         |       |
|                |            |                                                        |                  |                   |               |                 | -           | EXPIRY DATE                       |                  | _                                       |       |
| CITY_          |            | PROV/STA                                               | TE               | CODE_             |               |                 | -           |                                   |                  |                                         |       |
| E-MA           | IL         |                                                        |                  |                   |               |                 | ╝           | CARDHOI                           | DER NAME         |                                         |       |
| PHON           | NE         | F                                                      | -AX              |                   |               |                 | ⅃Ĺ          |                                   |                  |                                         |       |
|                |            | NAME                                                   |                  |                   |               |                 |             |                                   | R SIGNATURE      |                                         |       |
| JOIN           | ACTI       | NAIVIE                                                 |                  |                   |               |                 | <u> </u>    | CHEQUE ATTACHE                    | (PAYABLE TO G    | ES CANADA)                              |       |
|                |            | (ORDERS                                                | ALL OR<br>CAN NO | DERS I            | MUST<br>OCESS | BE PI<br>SED UN | RE<br>ITIL  | PAID IN FULL<br>PAYMENT IS RECEIV | ED)              |                                         |       |
| QTY            | CAT<br>NO. | DESCRIPTION                                            | ADVANCE<br>PRICE | AFTER<br>DEADLINE | TOTAL         | QTY             | CAT<br>NO.  |                                   | ADVANCE<br>PRICE | AFTER<br>DEADLINE                       | TOTAL |
|                | 41A        | Blk Fanback Stool-5D                                   | 101.00           | 141.00            |               |                 | 48B         |                                   | 173.00           | 242.00                                  |       |
|                | 41B        | 30" Blk Bistro Table -5A                               | 118.00           | 165.00            |               |                 | 49A         | + '                               | 167.00           | 234.00                                  |       |
|                | 42A        | Blk Leather Bistro Stool-5B                            | 118.00           | 165.00            |               |                 | 50A         | +                                 | _                | 200.00                                  |       |
|                | 43A        | Grey Fabric Bistro Stool-5F                            | 138.00           | 193.00            |               |                 | 51A         |                                   | 149.00           | 209.00                                  |       |
|                | 44A        | Blk Leather Meeting Chair-8B                           | 66.00            | 92.00             |               |                 | 51B         |                                   | _                | 186.00                                  |       |
|                | 44B        | 42" Blk Meeting Table-3A                               | 108.00           | 151.00            |               |                 | 51C         | <u> </u>                          | 69.00            | 97.00                                   |       |
|                | 45A        | Grey Fabric Meeting Chair-8D                           | 86.00            | 120.00            |               |                 | 51D         | + · ·                             | 133.00           | 186.00                                  |       |
|                | 46A        | Grey Fabric Stool-7H                                   | 82.00            | 115.00            |               |                 | 52A         |                                   | _                | 167.00                                  |       |
|                | 46B        | Grey Fabric Steno Chair-7I                             | 63.00            | 88.00             |               |                 | 52B         | -                                 |                  | 151.00                                  |       |
|                | 47A        | Blk Leather 2-Seater Sofa-1B                           | 264.00           | 370.00            |               |                 | 52C         | Woodgrain Bookcase-7B             | 88.00            | 123.00                                  |       |
|                | 47B        | Blk Leather Chair-1A                                   | 202.00           | 283.00            |               |                 | 52D         | ) Woodgrain Executive Desk-70     | 240.00           | 336.00                                  |       |
|                | 47C        | Mahogany Coffee Table-9A                               | 104.00           | 146.00            |               |                 | 53A         | Iron/Glass Parsons Table-9E       | 167.00           | 234.00                                  |       |
|                | 47D        | Mahogany End Table-9B                                  | 93.00            | 130.00            |               |                 | 53B         | Iron/Glass Coffee Table-9C        | 104.00           | 146.00                                  |       |
|                | 47E        | Blk Table Lamp-6C                                      | 40.00            | 56.00             |               |                 | 53C         | Iron/Glass End Table-9D           | 93.00            | 130.00                                  |       |
|                | 48A        | Grey Fabric 2-Seater Sofa-10B                          | 234.00           | 328.00            |               |                 |             |                                   |                  |                                         |       |
|                |            | ,                                                      |                  |                   |               |                 |             |                                   |                  |                                         |       |
|                |            |                                                        |                  |                   |               |                 |             | •                                 |                  |                                         |       |
|                |            |                                                        | 3 Sea            | ter Sof           | a Avai        | lable           | Up          | on Request                        |                  |                                         |       |
|                |            |                                                        |                  |                   |               |                 |             |                                   |                  |                                         |       |
|                |            | ON-SITE O                                              | RDERS            | ARE N             | OT AV         | AILAE           | 3LE         | E FOR THIS EQUIP                  | MENT             |                                         |       |
|                |            |                                                        |                  |                   |               |                 |             |                                   |                  |                                         |       |
| Гегг           | ns 8       | <b>Conditions</b>                                      |                  |                   |               |                 |             | SUBTOTA                           | . T              |                                         |       |
|                |            | received after the Deadline                            | e Date will      | be proces         | sed at th     | ne After [      | Dea         | dline Price.                      |                  |                                         |       |
| •Exh           | ibitor     | is responsible for all items t                         | or the dura      | ation of the      | show.         |                 |             | 6%G                               | šΤ               |                                         |       |
|                |            | be no refunds/exchanges                                |                  |                   |               | norte - f       | <u>О</u> Г/ | 8%PS                              | T6               |                                         |       |
|                |            | are for rental of equipment or discrepancies must be s |                  |                   |               |                 |             |                                   | AL               |                                         |       |
|                |            | losing.                                                | ottiod at ti     | 10 020 07         | 111710711     | 501 1100 1      | 0011        | 1017                              |                  | T #R104060                              | )264  |
|                |            |                                                        |                  |                   |               |                 |             |                                   |                  | . ,,,,,,,,,,,,,,,,,,,,,,,,,,,,,,,,,,,,, |       |
| hav            | e rea      | ad and understand the                                  | Terms &          | Conditio          | ns of m       | ny Agre         | em          | ent with GES CANADA               | ٨.               |                                         |       |
|                | _          |                                                        |                  |                   |               |                 |             |                                   |                  |                                         |       |
| Signature Date |            |                                                        |                  |                   |               |                 |             |                                   |                  |                                         |       |