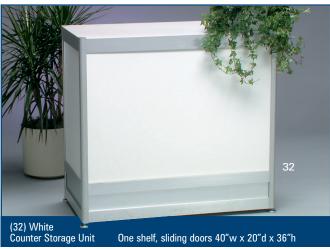

|          |                                                                                    | 5675 McLaughlin Road                                               | d, Mississa      | uga, Onta         | rio, L5R   | 3K5 Te     | l: (90          | 5) 283-0500 Fax: (905) 28         | 33-0501          |                   |          |  |
|----------|------------------------------------------------------------------------------------|--------------------------------------------------------------------|------------------|-------------------|------------|------------|-----------------|-----------------------------------|------------------|-------------------|----------|--|
| SHOV     | V:                                                                                 | Automech                                                           | anika            | a Car             | nada       | a          |                 | DVANCE PRICE SADLINE DATE:        | eptemb           | per 10, 2         | 2007     |  |
|          |                                                                                    | <b>EXHIBITOR IN</b>                                                | FORMAT           | ΓΙΟΝ              |            |            |                 | CREDIT CARD A                     | UTHOR            | ZATION            |          |  |
|          |                                                                                    | BOOTH #:                                                           |                  |                   |            |            | [               | MASTERCARD                        | ]VISA            | AMEX              |          |  |
| COMPA    |                                                                                    |                                                                    |                  |                   |            |            |                 |                                   |                  |                   |          |  |
| STREE    | STREET                                                                             |                                                                    |                  |                   |            |            |                 | EXPIRY DATE                       | /                | _                 |          |  |
| CITY_    |                                                                                    | PROV/STAT                                                          | E                | _CODE_            |            |            |                 |                                   |                  |                   |          |  |
| E-MAIL   |                                                                                    |                                                                    |                  |                   |            |            |                 | CARDHOLDI                         | ER NAME          |                   |          |  |
| PHONE    | ≣                                                                                  | F <i>A</i>                                                         | X                |                   |            |            |                 | CARDHOLDER                        | SIGNATURE        |                   |          |  |
| CONTA    | ACT NA                                                                             | ME                                                                 |                  |                   |            |            |                 | CHEQUE ATTACHED (I                |                  | ES CANADA)        |          |  |
|          |                                                                                    |                                                                    |                  |                   |            |            |                 | AID IN FULL<br>YMENT IS RECEIVED) |                  |                   |          |  |
|          |                                                                                    | FURNISHIN                                                          | GS               |                   |            |            | DR              | APED DISPLAY TAI                  | BLES 30          | " HIGH            |          |  |
| QTY      | CAT.<br>NO.                                                                        | DESCRIPTION                                                        | ADVANCE<br>PRICE | AFTER<br>DEADLINE | TOTAL      | □BLAC      | < □B            | BLUE BURGUNDY GREEN               | RED [            | SILVER            | ]WHITE   |  |
|          | 17                                                                                 | Grey Side Chair                                                    | 30.00            | 42.00             |            | QTY        | CAT.<br>NO.     | DESCRIPTION                       | ADVANCE<br>PRICE | AFTER<br>DEADLINE | TOTAL    |  |
|          | 14                                                                                 | Grey Arm Chair                                                     | 43.00            | 60.00             |            |            | 24              | 4 Ft. Long x 2 Ft. Wide           | 58.00            | 81.00             |          |  |
|          | 16                                                                                 | Grey Counter Stool                                                 | 59.00            | 83.00             |            |            | 26              | 6 Ft. Long x 2 Ft. Wide           | 70.00            | 98.00             |          |  |
|          | 72                                                                                 | Grey Lounge Chair                                                  | 60.00            | 84.00             |            |            | 28              | 8 Ft. Long x 2 Ft. Wide           | 86.00            | 120.00            |          |  |
|          |                                                                                    |                                                                    |                  |                   |            |            |                 | Drape Fourth Side                 | Add 26           | 6.00 ea.          |          |  |
|          | 23                                                                                 | Coffee Table 18" High                                              | 49.00            | 69.00             |            | RA         | ISE             | D DRAPED DISPLAY                  | / TABLE          | S 42" H           | IGH      |  |
|          | 21                                                                                 | Pedestal Table 30" High                                            | 60.00            | 84.00             |            |            | LACK            | ☐ BLUE                            | SILVER           | ☐ WHIT            | ΓE       |  |
|          | 32                                                                                 | Counter Storage Unit                                               | 157.00           | 220.00            |            |            | 24H             | 4 Ft. Long x 2 Ft. Wide           | 86.00            | 120.00            |          |  |
|          | 33                                                                                 | Computer Counter                                                   | 225.00           | 315.00            |            |            | 26H             | 6 Ft. Long x 2 Ft. Wide           | 100.00           | 140.00            |          |  |
|          | 56                                                                                 | Wastebasket                                                        | 10.00            | 14.00             |            |            |                 |                                   |                  |                   |          |  |
|          | 55                                                                                 | Signholder                                                         | 56.00            | 78.00             |            |            |                 | Drape Fourth Side                 | Add 26           | 6.00 ea.          |          |  |
|          | 58                                                                                 | Coat Tree                                                          | 27.00            | 38.00             |            |            | UNDRAPED TABLES |                                   |                  |                   |          |  |
|          | 70                                                                                 | Easel                                                              | 35.00            | 49.00             |            |            | <u></u> 4       | Ft. □6 Ft. □8 Ft.                 | 41.00            | 57.00             |          |  |
|          | 75                                                                                 | Fishbowls (Sale Only)                                              | 23.00            | 32.00             |            | Raised     | <b>4</b>        | Ft. □6 Ft.                        | Add 29           | ).00 ea.          |          |  |
|          |                                                                                    | CARPET                                                             |                  |                   |            |            |                 | CUSTOM BOOTH                      | DRAPIN           | NG                |          |  |
|          |                                                                                    | <u> </u>                                                           |                  |                   |            |            |                 | BLACK BLUE RED SI                 |                  |                   |          |  |
|          | DI                                                                                 |                                                                    | 4.               | ·                 |            |            | 10              | 3 Ft. High (Per Linear Ft.)       | 11.00            | 15.00             |          |  |
|          | PI                                                                                 | ease see sepa                                                      | rate i           | orm.              |            |            | 11              | 8 Ft. High (Per Linear Ft.)       | 15.00            | 21.00             |          |  |
|          |                                                                                    |                                                                    |                  |                   |            |            |                 | •                                 |                  |                   |          |  |
| Terms 8  |                                                                                    |                                                                    |                  |                   |            |            |                 |                                   |                  |                   | $\equiv$ |  |
|          |                                                                                    | ceived after the Deadline Date<br>esponsible for all items for the |                  |                   | ne After I | Jeadline F | rice.           | SU                                | BTOTAL<br>6% GST |                   |          |  |
| •If a co | olour is                                                                           | not chosen, GES CANADA w                                           | ill choose a     | colour for y      |            |            |                 |                                   | 8% PST           |                   |          |  |
| •GES     | CANAE                                                                              | for rental of equipment only. OA is not responsible for exhib      | it materials     | left in GEM       | rental e   | xhibits or | counte          | r storage units.                  | TOTAL            |                   |          |  |
|          |                                                                                    | discrepancies must be settled exchanges on cancelled drape         |                  |                   |            | •          |                 | <u> </u>                          | cancelled        | GST#R104          | 1060264  |  |
|          |                                                                                    | opening.                                                           |                  |                   | ·          |            |                 | · ·                               |                  |                   |          |  |
|          | I have read and understand the Terms & Conditions of my Agreement with GES CANADA. |                                                                    |                  |                   |            |            |                 |                                   |                  |                   |          |  |