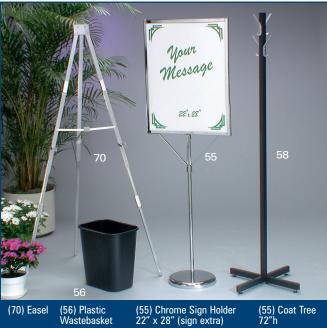

|          |                                                                                    | 5675 McLaughlin Road                                               | d, Mississa      | uga, Onta         | rio, L5R   | 3K5 Te     | l: (90          | 5) 283-0500 Fax: (905) 28         | 33-0501          |                   |          |  |
|----------|------------------------------------------------------------------------------------|--------------------------------------------------------------------|------------------|-------------------|------------|------------|-----------------|-----------------------------------|------------------|-------------------|----------|--|
| SHOV     | V:                                                                                 | Automech                                                           | anika            | a Car             | nada       | a          |                 | DVANCE PRICE SADLINE DATE:        | eptemb           | per 10, 2         | 2007     |  |
|          |                                                                                    | <b>EXHIBITOR IN</b>                                                | FORMAT           | ΓΙΟΝ              |            |            |                 | CREDIT CARD A                     | UTHOR            | ZATION            |          |  |
|          |                                                                                    | BOOTH #:                                                           |                  |                   |            |            | [               | MASTERCARD                        | ]VISA            | AMEX              |          |  |
| COMPA    |                                                                                    |                                                                    |                  |                   |            |            |                 |                                   |                  |                   |          |  |
| STREE    | STREET                                                                             |                                                                    |                  |                   |            |            |                 | EXPIRY DATE                       | /                | _                 |          |  |
| CITY_    |                                                                                    | PROV/STAT                                                          | E                | _CODE_            |            |            |                 |                                   |                  |                   |          |  |
| E-MAIL   |                                                                                    |                                                                    |                  |                   |            |            |                 | CARDHOLDI                         | ER NAME          |                   |          |  |
| PHONE    | ≣                                                                                  | F <i>A</i>                                                         | X                |                   |            |            |                 | CARDHOLDER                        | SIGNATURE        |                   |          |  |
| CONTA    | ACT NA                                                                             | ME                                                                 |                  |                   |            |            |                 | CHEQUE ATTACHED (I                |                  | ES CANADA)        |          |  |
|          |                                                                                    |                                                                    |                  |                   |            |            |                 | AID IN FULL<br>YMENT IS RECEIVED) |                  |                   |          |  |
|          |                                                                                    | FURNISHIN                                                          | GS               |                   |            |            | DR              | APED DISPLAY TAI                  | BLES 30          | " HIGH            |          |  |
| QTY      | CAT.<br>NO.                                                                        | DESCRIPTION                                                        | ADVANCE<br>PRICE | AFTER<br>DEADLINE | TOTAL      | □BLAC      | < □B            | BLUE BURGUNDY GREEN               | RED [            | SILVER            | ]WHITE   |  |
|          | 17                                                                                 | Grey Side Chair                                                    | 30.00            | 42.00             |            | QTY        | CAT.<br>NO.     | DESCRIPTION                       | ADVANCE<br>PRICE | AFTER<br>DEADLINE | TOTAL    |  |
|          | 14                                                                                 | Grey Arm Chair                                                     | 43.00            | 60.00             |            |            | 24              | 4 Ft. Long x 2 Ft. Wide           | 58.00            | 81.00             |          |  |
|          | 16                                                                                 | Grey Counter Stool                                                 | 59.00            | 83.00             |            |            | 26              | 6 Ft. Long x 2 Ft. Wide           | 70.00            | 98.00             |          |  |
|          | 72                                                                                 | Grey Lounge Chair                                                  | 60.00            | 84.00             |            |            | 28              | 8 Ft. Long x 2 Ft. Wide           | 86.00            | 120.00            |          |  |
|          |                                                                                    |                                                                    |                  |                   |            |            |                 | Drape Fourth Side                 | Add 26           | 6.00 ea.          |          |  |
|          | 23                                                                                 | Coffee Table 18" High                                              | 49.00            | 69.00             |            | RA         | ISE             | D DRAPED DISPLAY                  | / TABLE          | S 42" H           | IGH      |  |
|          | 21                                                                                 | Pedestal Table 30" High                                            | 60.00            | 84.00             |            |            | LACK            | ☐ BLUE                            | SILVER           | ☐ WHIT            | ΓE       |  |
|          | 32                                                                                 | Counter Storage Unit                                               | 157.00           | 220.00            |            |            | 24H             | 4 Ft. Long x 2 Ft. Wide           | 86.00            | 120.00            |          |  |
|          | 33                                                                                 | Computer Counter                                                   | 225.00           | 315.00            |            |            | 26H             | 6 Ft. Long x 2 Ft. Wide           | 100.00           | 140.00            |          |  |
|          | 56                                                                                 | Wastebasket                                                        | 10.00            | 14.00             |            |            |                 |                                   |                  |                   |          |  |
|          | 55                                                                                 | Signholder                                                         | 56.00            | 78.00             |            |            |                 | Drape Fourth Side                 | Add 26           | 6.00 ea.          |          |  |
|          | 58                                                                                 | Coat Tree                                                          | 27.00            | 38.00             |            |            | UNDRAPED TABLES |                                   |                  |                   |          |  |
|          | 70                                                                                 | Easel                                                              | 35.00            | 49.00             |            |            | <u></u> 4       | Ft. □6 Ft. □8 Ft.                 | 41.00            | 57.00             |          |  |
|          | 75                                                                                 | Fishbowls (Sale Only)                                              | 23.00            | 32.00             |            | Raised     | <b>4</b>        | Ft. □6 Ft.                        | Add 29           | ).00 ea.          |          |  |
|          |                                                                                    | CARPET                                                             |                  |                   |            |            |                 | CUSTOM BOOTH                      | DRAPIN           | NG                |          |  |
|          |                                                                                    | <u> </u>                                                           |                  |                   |            |            |                 | BLACK BLUE RED SI                 |                  |                   |          |  |
|          | DI                                                                                 |                                                                    | 4.               | ·                 |            |            | 10              | 3 Ft. High (Per Linear Ft.)       | 11.00            | 15.00             |          |  |
|          | PI                                                                                 | ease see sepa                                                      | rate i           | orm.              |            |            | 11              | 8 Ft. High (Per Linear Ft.)       | 15.00            | 21.00             |          |  |
|          |                                                                                    |                                                                    |                  |                   |            |            |                 | •                                 |                  |                   |          |  |
| Terms 8  |                                                                                    |                                                                    |                  |                   |            |            |                 |                                   |                  |                   | $\equiv$ |  |
|          |                                                                                    | ceived after the Deadline Date<br>esponsible for all items for the |                  |                   | ne After I | Jeadline F | rice.           | SU                                | BTOTAL<br>6% GST |                   |          |  |
| •If a co | olour is                                                                           | not chosen, GES CANADA w                                           | ill choose a     | colour for y      |            |            |                 |                                   | 8% PST           |                   |          |  |
| •GES     | CANAE                                                                              | for rental of equipment only. OA is not responsible for exhib      | it materials     | left in GEM       | rental e   | xhibits or | counte          | r storage units.                  | TOTAL            |                   |          |  |
|          |                                                                                    | discrepancies must be settled exchanges on cancelled drape         |                  |                   |            | •          |                 | <u> </u>                          | cancelled        | GST#R104          | 1060264  |  |
|          |                                                                                    | opening.                                                           |                  |                   | ·          |            |                 | · ·                               |                  |                   |          |  |
|          | I have read and understand the Terms & Conditions of my Agreement with GES CANADA. |                                                                    |                  |                   |            |            |                 |                                   |                  |                   |          |  |