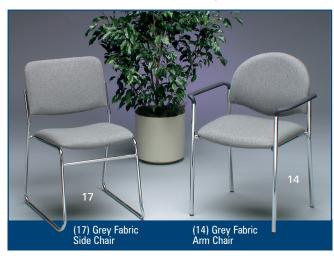

## furnishings

GES CANADA offers a variety of attractive rental furnishings and accessories to complement your exhibit.

- For additional information on these items, please see Furnishings Order Form.
- Other rental items are also available.
- Colours, sizes and styles may vary slightly.

|          |                                                                                    | 5675 McLaughlin Road                                               | d, Mississa      | uga, Onta         | rio, L5R   | 3K5 Te     | l: (90          | 5) 283-0500 Fax: (905) 28         | 33-0501          |                   |          |  |
|----------|------------------------------------------------------------------------------------|--------------------------------------------------------------------|------------------|-------------------|------------|------------|-----------------|-----------------------------------|------------------|-------------------|----------|--|
| SHOV     | V:                                                                                 | Automech                                                           | anika            | a Car             | nada       | a          |                 | DVANCE PRICE SADLINE DATE:        | eptemb           | per 10, 2         | 2007     |  |
|          |                                                                                    | <b>EXHIBITOR IN</b>                                                | FORMAT           | ΓΙΟΝ              |            |            |                 | CREDIT CARD A                     | UTHOR            | ZATION            |          |  |
|          |                                                                                    | BOOTH #:                                                           |                  |                   |            |            | [               | MASTERCARD                        | ]VISA            | AMEX              |          |  |
| COMPA    |                                                                                    |                                                                    |                  |                   |            |            |                 |                                   |                  |                   |          |  |
| STREE    | STREET                                                                             |                                                                    |                  |                   |            |            |                 | EXPIRY DATE                       | /                | _                 |          |  |
| CITY_    |                                                                                    | PROV/STAT                                                          | E                | _CODE_            |            |            |                 |                                   |                  |                   |          |  |
| E-MAIL   |                                                                                    |                                                                    |                  |                   |            |            |                 | CARDHOLDI                         | ER NAME          |                   |          |  |
| PHONE    | ≣                                                                                  | F <i>A</i>                                                         | X                |                   |            |            |                 | CARDHOLDER                        | SIGNATURE        |                   |          |  |
| CONTA    | ACT NA                                                                             | ME                                                                 |                  |                   |            |            |                 | CHEQUE ATTACHED (I                |                  | ES CANADA)        |          |  |
|          |                                                                                    |                                                                    |                  |                   |            |            |                 | AID IN FULL<br>YMENT IS RECEIVED) |                  |                   |          |  |
|          |                                                                                    | FURNISHIN                                                          | GS               |                   |            |            | DR              | APED DISPLAY TAI                  | BLES 30          | " HIGH            |          |  |
| QTY      | CAT.<br>NO.                                                                        | DESCRIPTION                                                        | ADVANCE<br>PRICE | AFTER<br>DEADLINE | TOTAL      | □BLAC      | < □B            | BLUE BURGUNDY GREEN               | RED [            | SILVER            | ]WHITE   |  |
|          | 17                                                                                 | Grey Side Chair                                                    | 30.00            | 42.00             |            | QTY        | CAT.<br>NO.     | DESCRIPTION                       | ADVANCE<br>PRICE | AFTER<br>DEADLINE | TOTAL    |  |
|          | 14                                                                                 | Grey Arm Chair                                                     | 43.00            | 60.00             |            |            | 24              | 4 Ft. Long x 2 Ft. Wide           | 58.00            | 81.00             |          |  |
|          | 16                                                                                 | Grey Counter Stool                                                 | 59.00            | 83.00             |            |            | 26              | 6 Ft. Long x 2 Ft. Wide           | 70.00            | 98.00             |          |  |
|          | 72                                                                                 | Grey Lounge Chair                                                  | 60.00            | 84.00             |            |            | 28              | 8 Ft. Long x 2 Ft. Wide           | 86.00            | 120.00            |          |  |
|          |                                                                                    |                                                                    |                  |                   |            |            |                 | Drape Fourth Side                 | Add 26           | 6.00 ea.          |          |  |
|          | 23                                                                                 | Coffee Table 18" High                                              | 49.00            | 69.00             |            | RA         | ISE             | D DRAPED DISPLAY                  | / TABLE          | S 42" H           | IGH      |  |
|          | 21                                                                                 | Pedestal Table 30" High                                            | 60.00            | 84.00             |            |            | LACK            | ☐ BLUE                            | SILVER           | ☐ WHIT            | ΓE       |  |
|          | 32                                                                                 | Counter Storage Unit                                               | 157.00           | 220.00            |            |            | 24H             | 4 Ft. Long x 2 Ft. Wide           | 86.00            | 120.00            |          |  |
|          | 33                                                                                 | Computer Counter                                                   | 225.00           | 315.00            |            |            | 26H             | 6 Ft. Long x 2 Ft. Wide           | 100.00           | 140.00            |          |  |
|          | 56                                                                                 | Wastebasket                                                        | 10.00            | 14.00             |            |            |                 |                                   |                  |                   |          |  |
|          | 55                                                                                 | Signholder                                                         | 56.00            | 78.00             |            |            |                 | Drape Fourth Side                 | Add 26           | 6.00 ea.          |          |  |
|          | 58                                                                                 | Coat Tree                                                          | 27.00            | 38.00             |            |            | UNDRAPED TABLES |                                   |                  |                   |          |  |
|          | 70                                                                                 | Easel                                                              | 35.00            | 49.00             |            |            | <u></u> 4       | Ft. □6 Ft. □8 Ft.                 | 41.00            | 57.00             |          |  |
|          | 75                                                                                 | Fishbowls (Sale Only)                                              | 23.00            | 32.00             |            | Raised     | <b>4</b>        | Ft. □6 Ft.                        | Add 29           | ).00 ea.          |          |  |
|          |                                                                                    | CARPET                                                             |                  |                   |            |            |                 | CUSTOM BOOTH                      | DRAPIN           | NG                |          |  |
|          |                                                                                    | <u> </u>                                                           |                  |                   |            |            |                 | BLACK BLUE RED SI                 |                  |                   |          |  |
|          | DI                                                                                 |                                                                    | 4.               | ·                 |            |            | 10              | 3 Ft. High (Per Linear Ft.)       | 11.00            | 15.00             |          |  |
|          | PI                                                                                 | ease see sepa                                                      | rate i           | orm.              |            |            | 11              | 8 Ft. High (Per Linear Ft.)       | 15.00            | 21.00             |          |  |
|          |                                                                                    |                                                                    |                  |                   |            |            |                 | •                                 |                  |                   |          |  |
| Terms 8  |                                                                                    |                                                                    |                  |                   |            |            |                 |                                   |                  |                   | $\equiv$ |  |
|          |                                                                                    | ceived after the Deadline Date<br>esponsible for all items for the |                  |                   | ne After I | Jeadline F | rice.           | SU                                | BTOTAL<br>6% GST |                   |          |  |
| •If a co | olour is                                                                           | not chosen, GES CANADA w                                           | ill choose a     | colour for y      |            |            |                 |                                   | 8% PST           |                   |          |  |
| •GES     | CANAE                                                                              | for rental of equipment only. OA is not responsible for exhib      | it materials     | left in GEM       | rental e   | xhibits or | counte          | r storage units.                  | TOTAL            |                   |          |  |
|          |                                                                                    | discrepancies must be settled exchanges on cancelled drape         |                  |                   |            | •          |                 | <u> </u>                          | cancelled        | GST#R104          | 1060264  |  |
|          |                                                                                    | opening.                                                           |                  |                   | ·          |            |                 | · ·                               |                  |                   |          |  |
|          | I have read and understand the Terms & Conditions of my Agreement with GES CANADA. |                                                                    |                  |                   |            |            |                 |                                   |                  |                   |          |  |