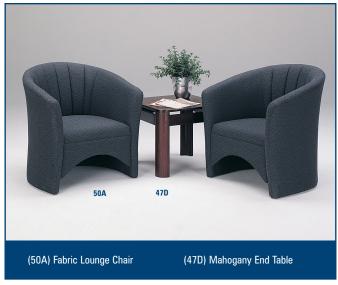

#### SPECIALTY FURNITURE ORDER FORM

|                |            | 5675 McLaughlin Roa                                    | d, Mississa      | auga, Onta        | rio, L5R      | 3K5 Te          | el: (       | 905) 283-0500 Fax: (905) 2        | 283-0501         |                                         |       |
|----------------|------------|--------------------------------------------------------|------------------|-------------------|---------------|-----------------|-------------|-----------------------------------|------------------|-----------------------------------------|-------|
| SHC            | W:         | Automech                                               | anika            | a Car             | nada          | 1               |             | ADVANCE PRICE DEADLINE DATE:      | Septem           | ber 10, 2                               | 2007  |
|                |            | EXHIBITOR IN                                           | NFORMA           | TION              |               |                 |             | CREDIT CARD                       | AUTHOR           | ZATION                                  |       |
|                |            |                                                        |                  |                   |               |                 |             | MASTERCARD [                      | VISA             | AMEX                                    |       |
|                |            | BOOTH #:                                               |                  |                   |               |                 | Шг          |                                   |                  |                                         |       |
| COMI           | PANY_      |                                                        |                  |                   |               |                 | -  -        |                                   | 1                |                                         |       |
|                |            |                                                        |                  |                   |               |                 | -           | EXPIRY DATE                       |                  | _                                       |       |
| CITY_          |            | PROV/STA                                               | TE               | CODE_             |               |                 | -           |                                   |                  |                                         |       |
| E-MA           | IL         |                                                        |                  |                   |               |                 | ╝           | CARDHOI                           | DER NAME         |                                         |       |
| PHON           | NE         | F                                                      | -AX              |                   |               |                 | ⅃Ĺ          |                                   |                  |                                         |       |
|                |            | NAME                                                   |                  |                   |               |                 |             |                                   | R SIGNATURE      |                                         |       |
| JOIN           | ACTI       | NAIVIE                                                 |                  |                   |               |                 | <u> </u>    | CHEQUE ATTACHE                    | (PAYABLE TO G    | ES CANADA)                              |       |
|                |            | (ORDERS                                                | ALL OR<br>CAN NO | DERS I            | MUST<br>OCESS | BE PI<br>SED UN | RE<br>ITIL  | PAID IN FULL<br>PAYMENT IS RECEIV | ED)              |                                         |       |
| QTY            | CAT<br>NO. | DESCRIPTION                                            | ADVANCE<br>PRICE | AFTER<br>DEADLINE | TOTAL         | QTY             | CAT<br>NO.  |                                   | ADVANCE<br>PRICE | AFTER<br>DEADLINE                       | TOTAL |
|                | 41A        | Blk Fanback Stool-5D                                   | 101.00           | 141.00            |               |                 | 48B         |                                   | 173.00           | 242.00                                  |       |
|                | 41B        | 30" Blk Bistro Table -5A                               | 118.00           | 165.00            |               |                 | 49A         | + '                               | 167.00           | 234.00                                  |       |
|                | 42A        | Blk Leather Bistro Stool-5B                            | 118.00           | 165.00            |               |                 | 50A         | +                                 | _                | 200.00                                  |       |
|                | 43A        | Grey Fabric Bistro Stool-5F                            | 138.00           | 193.00            |               |                 | 51A         |                                   | 149.00           | 209.00                                  |       |
|                | 44A        | Blk Leather Meeting Chair-8B                           | 66.00            | 92.00             |               |                 | 51B         |                                   | _                | 186.00                                  |       |
|                | 44B        | 42" Blk Meeting Table-3A                               | 108.00           | 151.00            |               |                 | 51C         | <u> </u>                          | 69.00            | 97.00                                   |       |
|                | 45A        | Grey Fabric Meeting Chair-8D                           | 86.00            | 120.00            |               |                 | 51D         | + · ·                             | 133.00           | 186.00                                  |       |
|                | 46A        | Grey Fabric Stool-7H                                   | 82.00            | 115.00            |               |                 | 52A         |                                   | _                | 167.00                                  |       |
|                | 46B        | Grey Fabric Steno Chair-7I                             | 63.00            | 88.00             |               |                 | 52B         | -                                 |                  | 151.00                                  |       |
|                | 47A        | Blk Leather 2-Seater Sofa-1B                           | 264.00           | 370.00            |               |                 | 52C         | Woodgrain Bookcase-7B             | 88.00            | 123.00                                  |       |
|                | 47B        | Blk Leather Chair-1A                                   | 202.00           | 283.00            |               |                 | 52D         | ) Woodgrain Executive Desk-70     | 240.00           | 336.00                                  |       |
|                | 47C        | Mahogany Coffee Table-9A                               | 104.00           | 146.00            |               |                 | 53A         | Iron/Glass Parsons Table-9E       | 167.00           | 234.00                                  |       |
|                | 47D        | Mahogany End Table-9B                                  | 93.00            | 130.00            |               |                 | 53B         | Iron/Glass Coffee Table-9C        | 104.00           | 146.00                                  |       |
|                | 47E        | Blk Table Lamp-6C                                      | 40.00            | 56.00             |               |                 | 53C         | Iron/Glass End Table-9D           | 93.00            | 130.00                                  |       |
|                | 48A        | Grey Fabric 2-Seater Sofa-10B                          | 234.00           | 328.00            |               |                 |             |                                   |                  |                                         |       |
|                |            | ,                                                      |                  |                   |               |                 |             |                                   |                  |                                         |       |
|                |            |                                                        |                  |                   |               |                 |             | •                                 |                  |                                         |       |
|                |            |                                                        | 3 Sea            | ter Sof           | a Avai        | lable           | Up          | on Request                        |                  |                                         |       |
|                |            |                                                        |                  |                   |               |                 |             |                                   |                  |                                         |       |
|                |            | ON-SITE O                                              | RDERS            | ARE N             | OT AV         | AILAE           | 3LE         | E FOR THIS EQUIP                  | MENT             |                                         |       |
|                |            |                                                        |                  |                   |               |                 |             |                                   |                  |                                         |       |
| Гегг           | ns 8       | <b>Conditions</b>                                      |                  |                   |               |                 |             | SUBTOTA                           | . T              |                                         |       |
|                |            | received after the Deadline                            | e Date will      | be proces         | sed at th     | ne After [      | Dea         | dline Price.                      |                  |                                         |       |
| •Exh           | ibitor     | is responsible for all items t                         | or the dura      | ation of the      | show.         |                 |             | 6%G                               | šΤ               |                                         |       |
|                |            | be no refunds/exchanges                                |                  |                   |               | norte - f       | <u>О</u> Г/ | 8%PS                              | T6               |                                         |       |
|                |            | are for rental of equipment or discrepancies must be s |                  |                   |               |                 |             |                                   | AL               |                                         |       |
|                |            | losing.                                                | ottiod at ti     | 10 020 07         | 111710711     | 501 1100 1      | 0011        | 1017                              |                  | T #R104060                              | )264  |
|                |            |                                                        |                  |                   |               |                 |             |                                   |                  | . ,,,,,,,,,,,,,,,,,,,,,,,,,,,,,,,,,,,,, |       |
| hav            | e rea      | ad and understand the                                  | Terms &          | Conditio          | ns of m       | ny Agre         | em          | ent with GES CANADA               | ٨.               |                                         |       |
|                | _          |                                                        |                  |                   |               |                 |             |                                   |                  |                                         |       |
| Signature Date |            |                                                        |                  |                   |               |                 |             |                                   |                  |                                         |       |